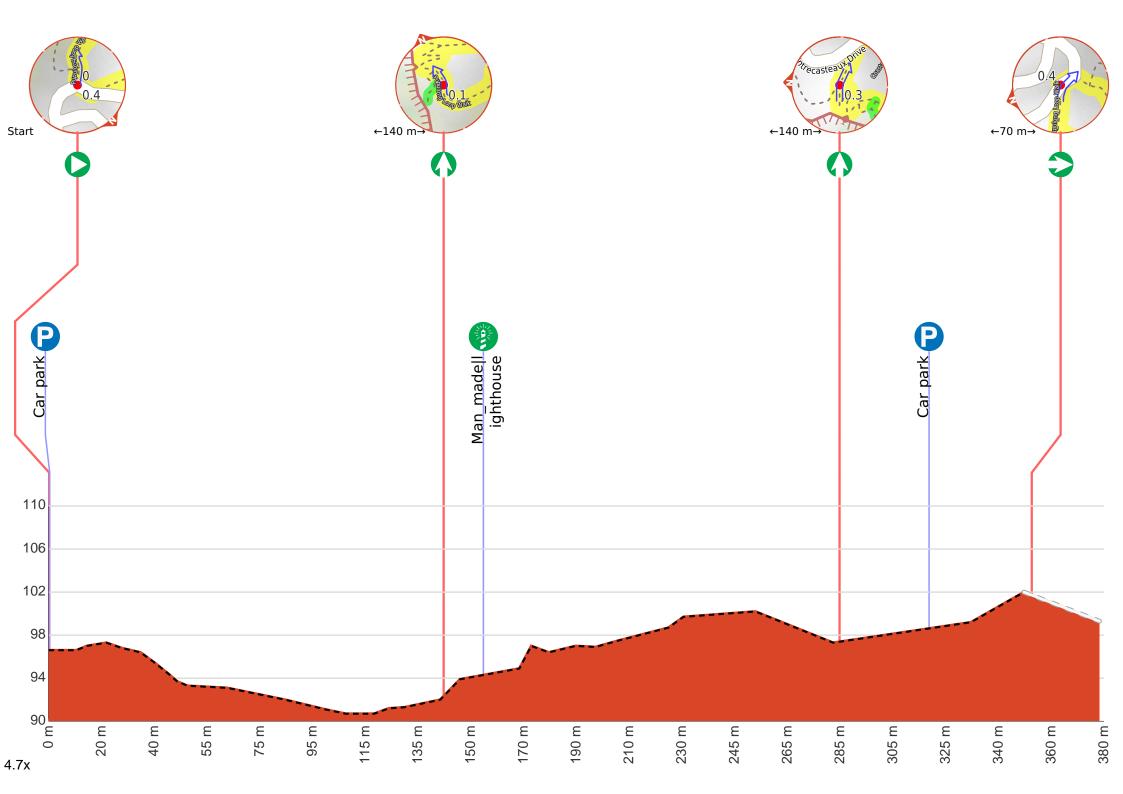

If not, change plans and stay safe. It is okay to delay and ask people for help.

**Getting started:** From the car park at the end of D'Entrecasteux Drive (southeastern corner), pass through the bollard and head along the narrow paved track marked by the signs on both sides. Follow the said track as you keep the lighthouse to your right. 30 metres in, keep right at the T intersection to continue along Pupalang Loop (clockwise).

At the intersection of Pupulong Loop Walk & D'Entrecasteaux Drive **Start** heading along *Pupulong Loop Walk* (a walking track).

Find the car park at the start.

After another 25 m (at the intersection of Pupulong Loop Walk & Coastal Survivors Walk) **continue straight**, to head along Pupulong Loop Walk.

**Start of an optional side trip**: This side trip takes you to a viewpoint where you can take in the coastal views to the west.

To start this optional side trip turn left here. **Start**.

After another 15 m **continue straight**, to head along Pupulong Loop Walk.

After another 25 m come to a viewpoint.

The end.

Turn around and retrace your steps back the 40 m to the main route.

Back at the main route turn sharp right and follow on from the 140 m waypoint.

After another 115 m continue straight, to head along Pupulong Loop Walk.

- After another 15 m pass the "Windy Harbour Lighthouse" (20 m on your right).
- After another 20 m **turn right**, to head along Pupulong Loop Walk.

After another 30 m pass the car park (30 m on your left).

Continue another 25 m to find at the intersection of D'Entrecasteaux Drive & Pupulong Loop Walk at the end.