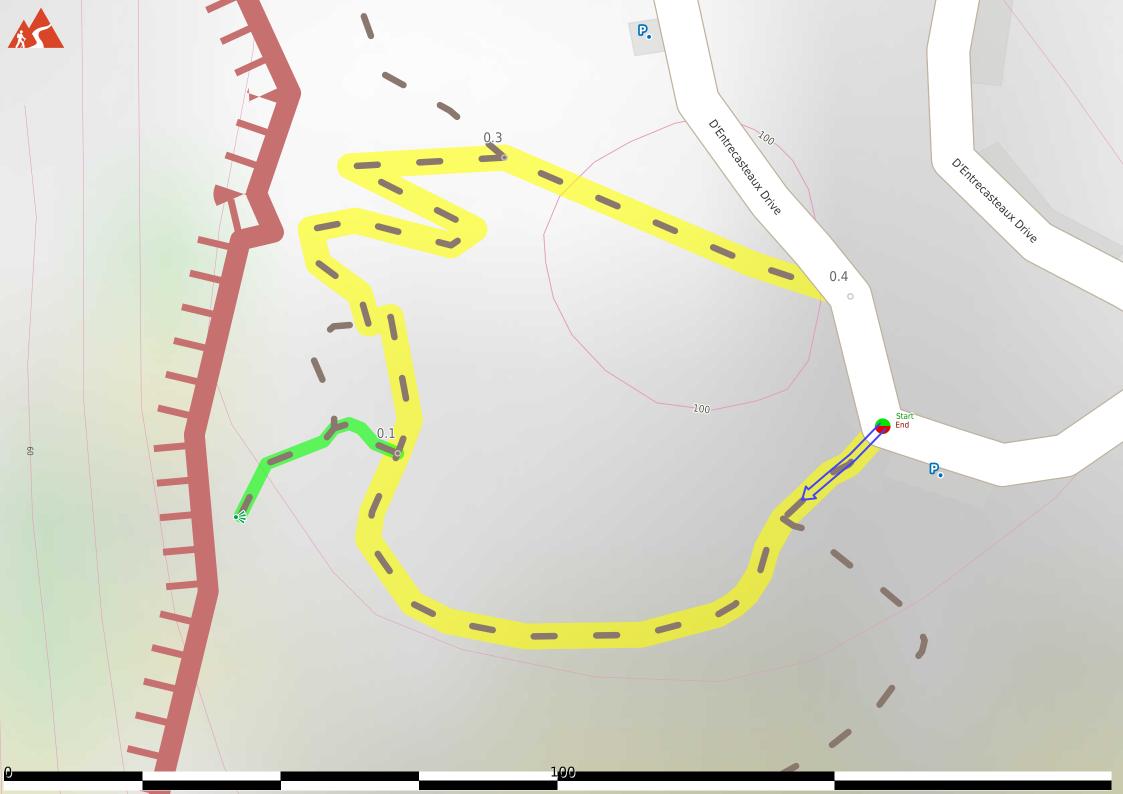

If not, change plans and stay safe. It is okay to delay and ask people for help.

**Getting started:** From the car park at the end of D'Entrecasteux Drive (southeastern corner), pass through the bollard and head along the narrow paved track marked by the signs on both sides. Follow the said track as you keep the lighthouse to your right. 30 metres in, keep right at the T intersection to continue along Pupalang Loop (clockwise).

At the intersection of Pupulong Loop Walk & D'Entrecasteaux Drive **Start** heading along *Pupulong Loop Walk* (a walking track).

Find the car park at the start.

After another 25 m (at the intersection of Pupulong Loop Walk & Coastal Survivors Walk) **continue straight**, to head along Pupulong Loop Walk.

**Start of an optional side trip**: This side trip takes you to a viewpoint where you can take in the coastal views to the west.

To start this optional side trip turn left here. **Start**.

After another 15 m **continue straight**, to head along Pupulong Loop Walk.

After another 25 m come to a viewpoint.

The end.

Turn around and retrace your steps back the 40 m to the main route.

Back at the main route turn sharp right and follow on from the 140 m waypoint.

After another 115 m continue straight, to head along Pupulong Loop Walk.

- After another 15 m pass the "Windy Harbour Lighthouse" (20 m on your right).
- After another 20 m **turn right**, to head along Pupulong Loop Walk.

After another 30 m pass the car park (30 m on your left).

Continue another 25 m to find at the intersection of D'Entrecasteaux Drive & Pupulong Loop Walk at the end.